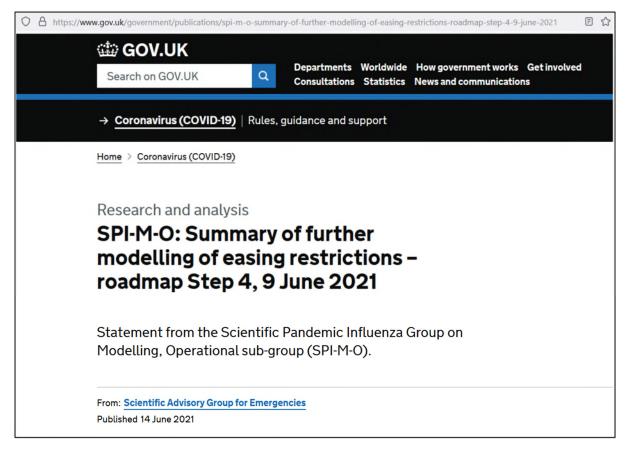

The Delta phase would appear to have been revealed in a British 'scientific' modelling document published by the UK Government dated 9 June and, in particular, an earlier one in the same series (Step 2, 31 March):

Let's look first at the latest (9 June). It includes the following statements, the first of which comes from paragraph 8 of the report:

- c. The delta variant is highly transmissible. Whilst the precise herd immunity threshold cannot be calculated, an R<sub>0</sub> of 7 would require over 80% of all people (not just adults) to be immune for herd immunity to be reached and for the epidemic to begin to shrink without further measures. Younger adults play a disproportionately large role in transmission but have not yet been vaccinated.
- 19. Every commissioned scenario from the two groups shows another substantial wave of hospital admissions. These waves are larger than those seen in SPI-M-O's modelling at Step 3 of the Roadmap<sup>6</sup> due to the recent emergence and now dominance of the delta variant, with its increased growth advantage and decreased vaccine effectiveness compared to the alpha variant.
- 27. The epidemic is at a particularly uncertain point in time and models have struggled to reconcile the rapid growth in delta cases with what appear to be currently flat hospitalisations. This may be due to reasons outlined above in paragraph 2, however, this