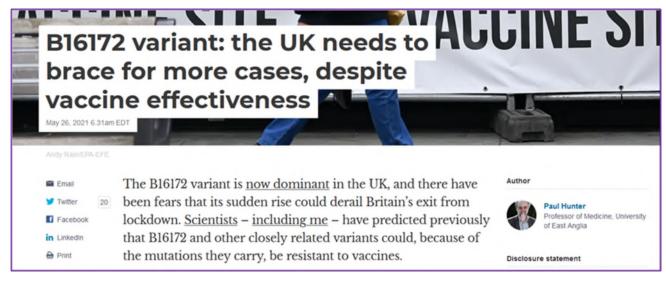

As many are aware, the Covid program is designed to prepare the world for the Great Reset and, along the way, to reduce the population and eliminate those who might dare to oppose it. We are being told constantly that a "third wave" of this allegedly deadly pandemic virus is about to strike and that it will be a nasty "variant" of the original Covid-19. The experts are jumping up and down and waving their arms in horror. We are being told that, after a summer of selfish disregard for the Covid restrictions, entire nations will succumb to this lethal variant. Here is how a professor of medicine at the University of East Anglia put it on 26 May 2021:

https://theconversation.com/b16172-variant-the-uk-needs-to-brace-for-more-casesdespite-vaccine-effectiveness-161455

Did you notice anything? The 'Third Wave' – there's the number 3 again – will be caused by a "variant" which they have labelled **B16172**. All the indications are that this supposed variant, which they are calling the Delta Variant, will be cited as the leading cause of the coming wave of premature deaths in the UK and, presumably, in other parts of the world as well.

#### **Ominous words**

Note Professor Hunter's ominous words. The viral mutations will be "resistant to vaccines". Stated another way, a large proportion of the victims in the Third Wave will <u>already</u> have received two doses of the Covid vaccine, but will have no protection against the alleged 'variant'. (We will return to this later.)