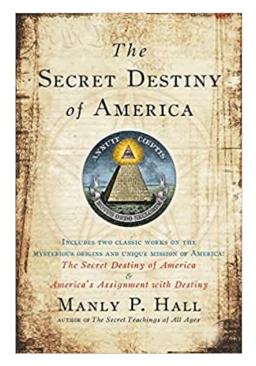

In *The Secret Destiny of America*, Manly Hall refers to the Delta as the divine part of nature completing the works of men:

"The triangle itself is in the shape of the Greek letter D, the Delta, the first letter of the name of God – the divine part of nature completing the works of men."