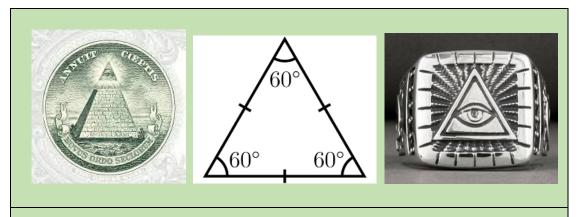

The answer to this question may be found in Masonic literature. Delta is a word frequently employed by Freemasons to denote an *equilateral triangle*. Some of the most authoritative writers in Freemasonry – including Albert Pike, Albert Mackey, and Manly P Hall – have described the equilateral triangle as a potent symbol designating, wherever it is used, the false god or 'supreme deity' of the Craft which they call the Great Architect of the Universe.

The one dollar bill displays the Eye of Providence or the All-seeing Eye of Freemasonry. The silver Masonic ring on the right bears the same symbol, an equilateral triangle or delta in which every angle equals 60 degrees. Since zero has no meaning in the magic of numerology, the Delta symbol is another way of expressing the Satanic number sequence, 666. Here is what Mackey says in *The Encyclopedia of Freemasonry*: